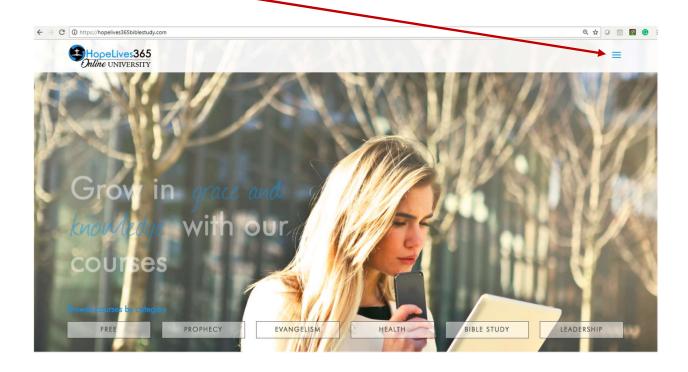

## Login

From any page on the HopeLives365 Online University (<u>www.hopelives365biblestudy.com</u>) portal click on the accordion menu icon to the top right.

From the dropdown menu, select login.

| HopeLive<br>Online UNIV |             |  |
|-------------------------|-------------|--|
|                         |             |  |
|                         | ome         |  |
|                         | Free        |  |
|                         | Prophecy    |  |
|                         | Evangelism  |  |
|                         | Health      |  |
|                         | Bible Study |  |
|                         | Leadership  |  |
| Si                      | arch        |  |
| V                       | ew Cart     |  |
| A                       | count       |  |
| terre Le                | gin         |  |

This brings you to the login page. During your course enrollment/purchase you would have entered your email address and created a password to complete the transaction. Enter your email and the password you created and click on the LOGIN button. If you forgot your password, click on Lost your password to receive an email prompting you to create a new one.