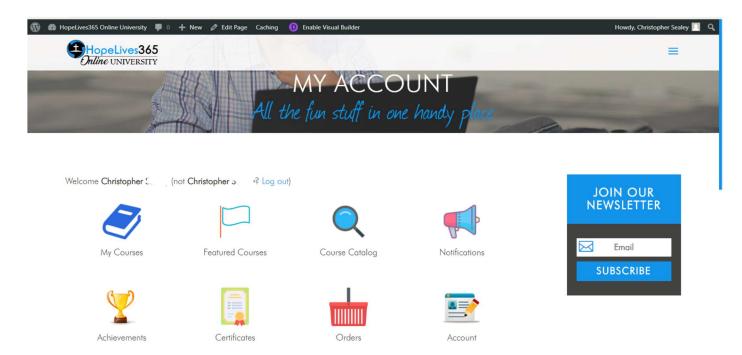

### **My Account – Student Dashboard**

Upon successful login, the very next page you see is the student dashboard. The next section of this document gives you a brief description of the menu icons on the student dashboard.

# Menu Items – Student Dashboard

Below is a brief description of the menu items on your student dashboard.

| Icon             | Description                                                                                                                                                                                                                                                                                  |
|------------------|----------------------------------------------------------------------------------------------------------------------------------------------------------------------------------------------------------------------------------------------------------------------------------------------|
| My Courses       | Click on the My Courses icon to go to the page that shows all of the courses you have enrolled in/purchased. That page shows the course cards of all of your enrolled courses. Click on any of the course cards to launch your course.                                                       |
| Featured Courses | Click on Featured Courses icon to go to the page that shows all of our featured courses. These courses may or may not include courses for which you have enrolled.                                                                                                                           |
| Course Catalog   | Takes you to a page where you can search all the courses in our course catalog.                                                                                                                                                                                                              |
| Notifications    | As you perform various tasks in our HopeLives365 Online University,<br>you receive notifications when those tasks have been successfully<br>completed or not. For example, you receive a notification when you<br>enroll in a new course.                                                    |
| Achievements     | Takes you to a page where you can view all of the academic<br>achievements you have successfully completed in our online university.<br>Academic achievements are defined by our university board.                                                                                           |
| Certificates     | At the completion of most our courses, you receive a digital Certificate<br>of Completion. Clicking on this icon takes you to a page where you can<br>view all of your certificates earned in our online university. You can<br>view, print or download a copy of each certificate you earn. |

| Icon        | Description                                                                                                                                                    |
|-------------|----------------------------------------------------------------------------------------------------------------------------------------------------------------|
|             | Takes you to a page where you can review the transactions for all the courses you have enrolled in/purchased. FREE courses also generate a transaction record. |
| Orders      |                                                                                                                                                                |
|             |                                                                                                                                                                |
| Account     | Takes you to a page where you can review your account details. This includes the ability to update your password, etc.                                         |
|             |                                                                                                                                                                |
| Memberships | Takes you to a page where you can review any memberships or<br>subscriptions you have enrolled in.                                                             |
|             |                                                                                                                                                                |