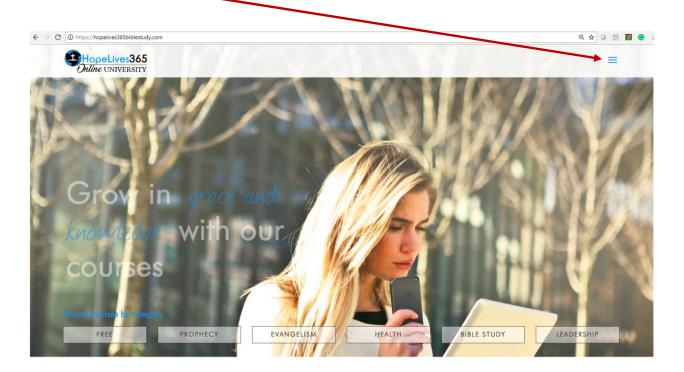

# Login

From any page on the HopeLives365 Online University (<a href="www.hopelives365biblestudy.com">www.hopelives365biblestudy.com</a>) portal click on the accordion menu icon to the top right.

From the dropdown menu, select login.