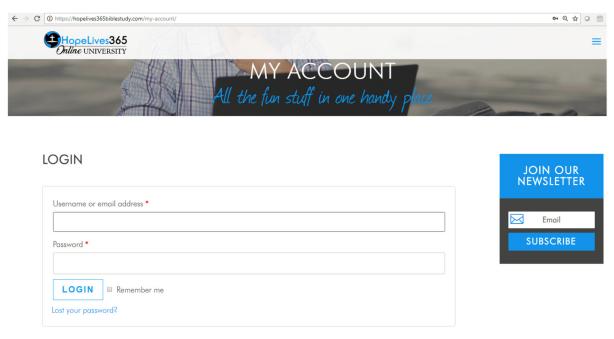

This brings you to the login page. During your course enrollment/purchase you would have entered your email address and created a password to complete the transaction. Enter your email and the password you created and click on the LOGIN button. If you forgot your password, click on Lost your password to receive an email prompting you to create a new one.