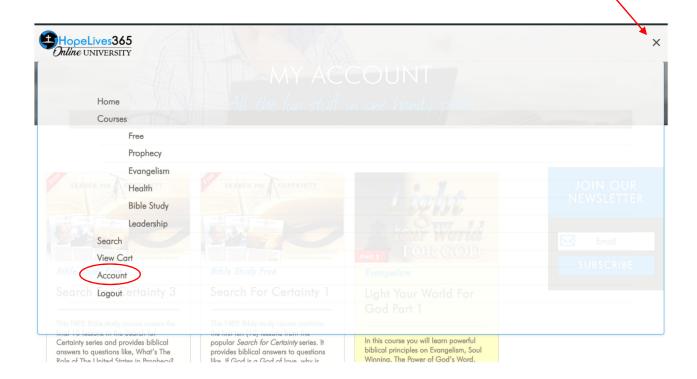

#### How Do I Get Back to the Student Dashboard?

Once you are logged into your HopeLives365 Online University account, to get back to the student dashboard, go to the accordion menu icon,  $\equiv$  , on the top right of any page and from the drop down menu, click on the Account menu item. To close the menu icon, click on the " $\mathbf{X}$ ".