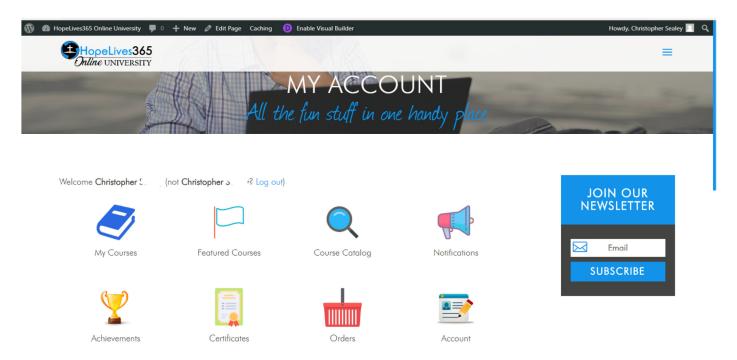

### **My Account – Student Dashboard**

Upon successful login, the very next page you see is the student dashboard. The next section of this document gives you a brief description of the menu icons on the student dashboard.

## **Menu Items – Student Dashboard**

Below is a brief description of the menu items on your student dashboard.

| Icon             | Description                                                                                                                                                                                                                                                                         |
|------------------|-------------------------------------------------------------------------------------------------------------------------------------------------------------------------------------------------------------------------------------------------------------------------------------|
| My Courses       | Click on the My Courses icon to go to the page that shows all of the courses you have enrolled in/purchased. That page shows the course cards of all of your enrolled courses. Click on any of the course cards to launch your course.                                              |
| Featured Courses | Click on Featured Courses icon to go to the page that shows all of our featured courses. These courses may or may not include courses for which you have enrolled.                                                                                                                  |
| Course Catalog   | Takes you to a page where you can search all the courses in our course catalog.                                                                                                                                                                                                     |
| Notifications    | As you perform various tasks in our HopeLives365 Online University, you receive notifications when those tasks have been successfully completed or not. For example, you receive a notification when you enroll in a new course.                                                    |
| Achievements     | Takes you to a page where you can view all of the academic achievements you have successfully completed in our online university. Academic achievements are defined by our university board.                                                                                        |
| Certificates     | At the completion of most our courses, you receive a digital Certificate of Completion. Clicking on this icon takes you to a page where you can view all of your certificates earned in our online university. You can view, print or download a copy of each certificate you earn. |

| Icon        | Description                                                                                                                                                    |
|-------------|----------------------------------------------------------------------------------------------------------------------------------------------------------------|
|             | Takes you to a page where you can review the transactions for all the courses you have enrolled in/purchased. FREE courses also generate a transaction record. |
| Orders      |                                                                                                                                                                |
| Account     | Takes you to a page where you can review your account details. This includes the ability to update your password, etc.                                         |
|             |                                                                                                                                                                |
| <u>*=</u>   | Takes you to a page where you can review any memberships or subscriptions you have enrolled in.                                                                |
| Memberships |                                                                                                                                                                |
|             |                                                                                                                                                                |