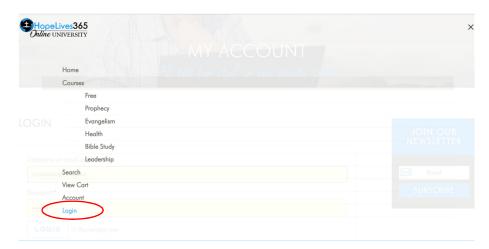

# Login

From any page on the HopeLives365 Online University (<a href="www.hopelives365biblestudy.com">www.hopelives365biblestudy.com</a>) portal click on the accordion menu icon to the top right.

From the dropdown menu, select login.